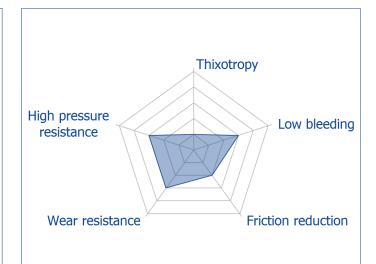

## Storage

We advise keeping Moebius products in their original packaging in a clean and dry place, protected from light, ideally at a temperature of 15 to 26 °C.

**Radar chart** 

After opening we recommend keeping the products for a maximum of 12 months.