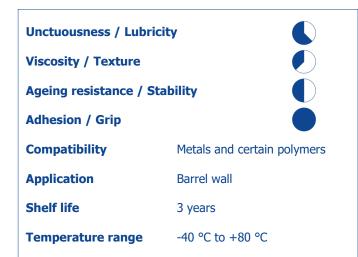

### Description

Very soft brown grease (Glissalube 20) which has a good lubricity. Developed for the lubrication of barrel drums it assures efficient braking.

This grease is recommended for the lubrication of all types of barrels.

| Technical features | (indicative values) |
|--------------------|---------------------|
|--------------------|---------------------|

| Appearance  | Brown          |
|-------------|----------------|
| Penetration | 330 1/10 mm    |
| Consistency | Very soft      |
| Drop point  | > 180 °C       |
| Acidity     | 0.5 mg KOH / g |
|             |                |

#### Classic grease to be used for :

- Precision micromechanics (watch, timer, measuring device , tools, ...)
- Instrumentation and counters (automotive, aeronautic, naval,...)
- Micro motors and stepper motors
- General mechanics (office equipment, fans,...)
- Ball bearings, parts of mechanisms
- Lubrication of the barrel wall